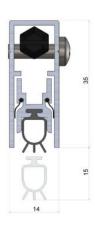

## **Door Seal Cobination:**

Perimiter seal: IS0511

Perimiter seal: IS7087si

Threshold automatic drop seal: IS8520si

Drop seal: IS8011si

Dual leaf door meeting stile: IS7061si x 2