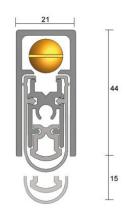

## **Door Seal Cobination:**

Perimiter seal: IS0511

Perimiter seal: IS7087si

Threshold automatic drop seal: IS8520si

Drop seal: IS8011si

Dual leaf door meeting stile: IS7061si x 2