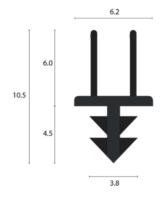

## **Door Seal Cobination:**

Perimiter seal: IS0511

Perimiter seal: IS7087si

Threshold automatic drop seal: IS8520si

Drop seal: IS8011si

Dual leaf door meeting stile: IS7061si x 2