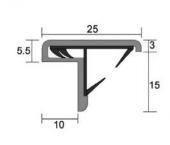

## **Door Seal Cobination:**

Perimiter seal: IS0511

Perimiter seal: IS7087si

Threshold automatic drop seal: IS8520si

Drop seal: IS8011si

Dual leaf door meeting stile: IS7061si x 2