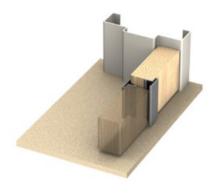

### Frame:

Pressed metal frame

2mm Mild Steel & Stainless Steel

Up to 400mm material girth

Frame fixings

100 x 75 x 3mm ball bearing hinges

Supplied standard with plasterboard backfilling to partition frames only