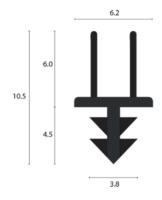

## **Door Seal Cobination:**

Perimiter seal: IS0511

Perimiter seal: IS7087si

Threshold automatic drop seal: IS8520si

Drop seal: IS8011si

Dual leaf door meeting stile: IS7061si x 2