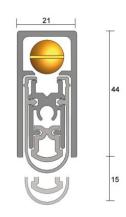

## **Door Seal Cobination:**

Perimiter seal: IS0511

Perimiter seal: IS7087si

Threshold automatic drop seal: IS8520si

Drop seal: IS8011si

Dual leaf door meeting stile: IS7061si x 2