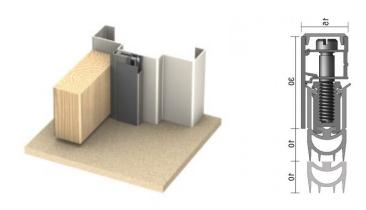

### Frame:

Pressed metal frame

2mm Mild Steel & Stainless Steel

Up to 400mm material girth

Frame fixings

100 x 75 x 3mm ball bearing hinges

Supplied standard with plasterboard backfilling to partition frames only

### Seals:

Acoustic door sets are supplied standard with tested & approved seal combinations