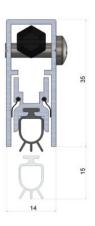

## **Door Seal Cobination:**

Perimiter seal: IS0511

Perimiter seal: IS7087si

Threshold automatic drop seal: IS8520si

Drop seal: IS8011si

Dual leaf door meeting stile: IS7061si x 2