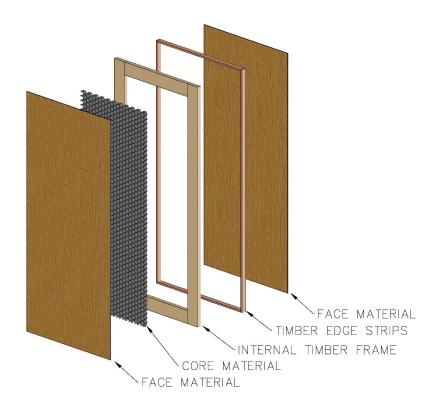

## 1. Core Material

- Solid Core
- Hollow Core
- LVL Core

#### 2. Internal Timber Frame

• 30mm All round

## 3. Hardwood External Edge Strips

- 12mm All round
- 12mm Vertical edges only
- No edge strip

#### 4. Face Material

- MDF
- Plywood
- Select veneer
- Laminate facing