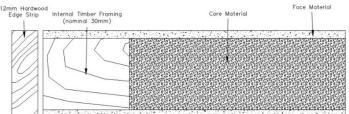

#### 2. Internal Timber Frame

• 30mm All round

## 3. Hardwood External Edge Strips

- 12mm All round
- 12mm Vertical edges only
- No edge strip

#### 4. Face Material

- MDF
- Plywood
- Select veneer
- Laminate facing