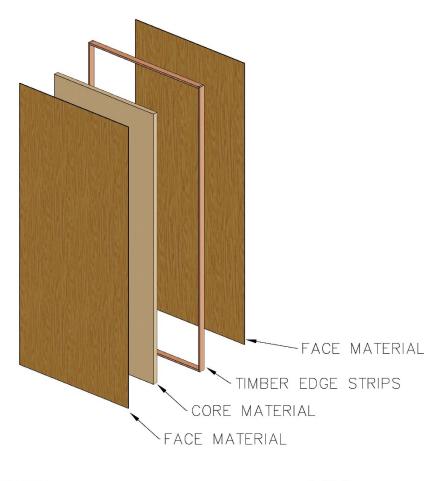

## 1. Core Material

- Solid Core
- Hollow Core
- LVL Core

#### 4. Face Material

- MDF
- Plywood
- Select veneer
- Laminate facing