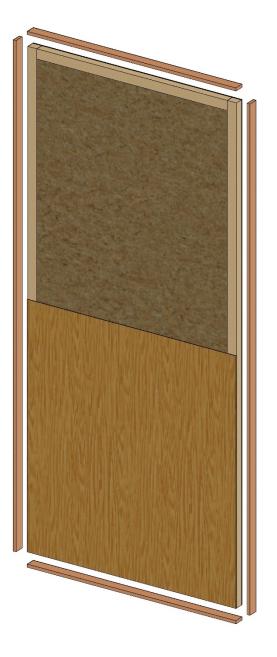

## 1. Core Material

- Solid Core
- Hollow Core
- LVL Core

#### 2. Internal Timber Frame

• 30mm All round

## 3. Hardwood External Edge Strips

- 12mm All round
- 12mm Vertical edges only
- No edge strip

#### 4. Face Material

- MDF
- Plywood
- Select veneer
- Laminate facing