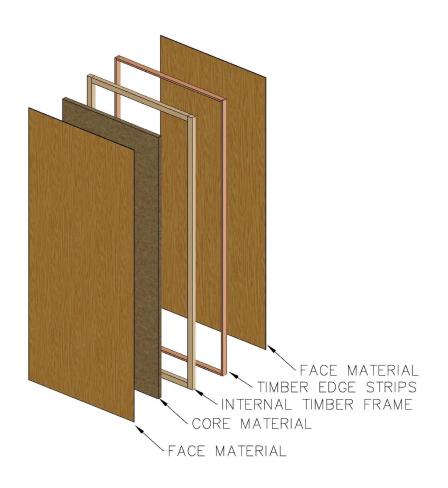

## 1. Core Material

- Solid Core
- Hollow Core
- LVL Core

#### 2. Internal Timber Frame

• 30mm All round

## 3. Hardwood External Edge Strips

- 12mm All round
- 12mm Vertical edges only
- No edge strip

#### 4. Face Material

- MDF
- Plywood
- Select veneer
- Laminate facing