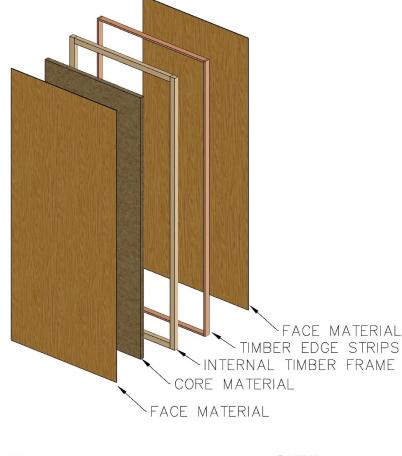

## 1. Core Material

- Solid Core
- Hollow Core
- LVL Core

#### 2. Internal Timber Frame

• 30mm All round

## 3. Hardwood External Edge Strips

- 12mm All round
- 12mm Vertical edges only
- No edge strip

#### 4. Face Material

- MDF
- Plywood
- Select veneer
- Laminate facing