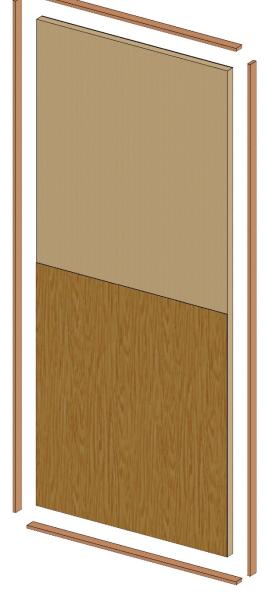

#### 4. Face Material

- MDF
- Plywood
- Select veneer
- Laminate facing

## Internal Solid Core Door

Recommended for internal applications only

MDF or PLY facings available as a standard option

| S | iz | es |  |
|---|----|----|--|
|   |    |    |  |

| т | hi | ic  | 6 | ~  | 20 | c |
|---|----|-----|---|----|----|---|
|   |    | IC. |   | 10 | -3 | 3 |