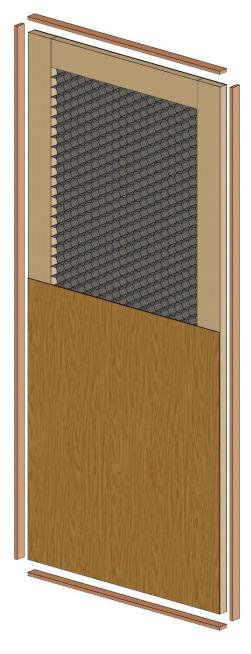

#### **Australian Standards:**

www.aafd.com.au

AAFD Solid Core doors are manufactured in accordance & compliancy with Australian Standard AS 2688 "Timber Doors"

07 3888 5911 29

| Semi-Solid<br>Hollow Core Door           | Sizes      |             | Thickness |
|------------------------------------------|------------|-------------|-----------|
| Manufactured with 90 – 100mm             | 2040 x 820 |             | 35mm      |
| solid timber internal stiles & rails for | 2100 x 920 | 2100 x 1200 | 10        |
| internal applications only.              | 2400 x 920 | 2400 x 1200 | 40mm      |
|                                          | 2700 x 920 | 2700 x 1200 | 45mm      |
| MDF or PLY facings available             | 3000 x 920 | 3000 x 1200 |           |
|                                          |            |             |           |