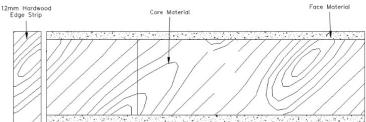

## 3. Hardwood External Edge Strips

- 12mm All round
- 12mm Vertical edges only
- No edge strip

#### 4. Face Material

- MDF
- Plywood
- Select veneer
- Laminate facing