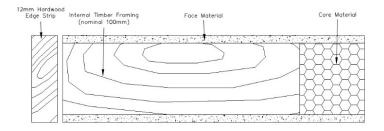

## 1. Core Material

- Solid Core
- Hollow Core
- LVL Core

#### 2. Internal Timber Frame

• 30mm All round

## 3. Hardwood External Edge Strips

- 12mm All round
- 12mm Vertical edges only
- No edge strip

#### 4. Face Material

- MDF
- Plywood
- Select veneer
- Laminate facing